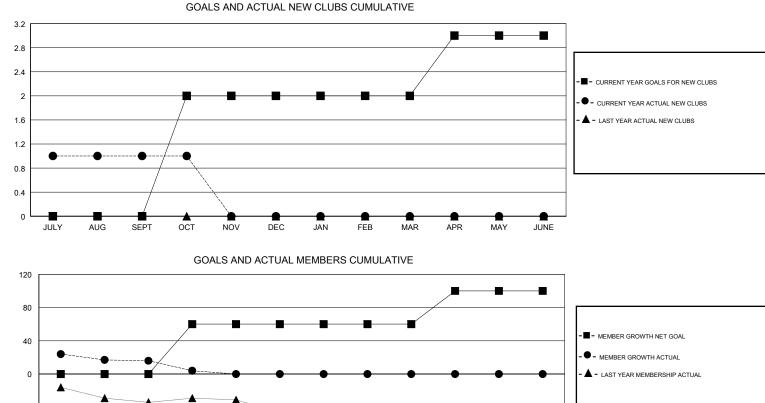

## GMT: STACEY JONES

| GMT: STACE    | Y JONES       |             | LOCATION GEORGIA |                                  |                           |                         | GMT CA                                             |  |
|---------------|---------------|-------------|------------------|----------------------------------|---------------------------|-------------------------|----------------------------------------------------|--|
|               | Club          | s           |                  | Members<br>RESULTS FOR 2017-2018 |                           |                         |                                                    |  |
|               | RESULTS FOR   | R 2017-2018 |                  |                                  |                           |                         |                                                    |  |
| QUARTER       | NEW CLUB GOAL | NEW CLUBS   | DROPPED CLUBS    | QUARTER                          | MEMBER GROWTH NET<br>GOAL | MEMBER GROWTH<br>ACTUAL | DROPPED<br>MEMBERS ACTUAL<br>(including transfers) |  |
| JULY/AUG/SEPT | 0             | 1           | 0                | JULY/AUG/SEPT                    | 0                         | 45                      | 27                                                 |  |
| OCT/NOV/DEC   | 2             | 0           | 0                | OCT/NOV/DEC                      | 60                        | 9                       | 19                                                 |  |
| JAN/FEB/MAR   | 0             | 0           | 0                | JAN/FEB/MAR                      | 0                         | 0                       | 0                                                  |  |
| APR/MAY/JUNE  | 1             | 0           | 0                | APR/MAY/JUNE                     | 40                        | 0                       | 0                                                  |  |