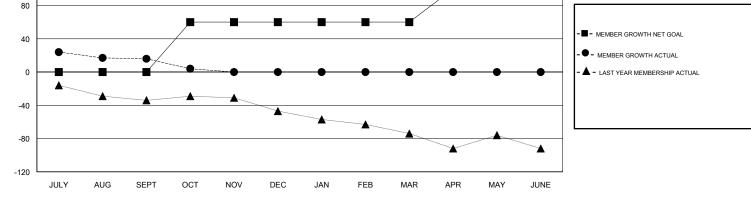

## GMT: STACEY JONES

| GMT: STACE    | Y JONES       |             | LOCATION GEORGIA |                                  |                           |                         | GMT CA                                             |  |
|---------------|---------------|-------------|------------------|----------------------------------|---------------------------|-------------------------|----------------------------------------------------|--|
|               | Club          | s           |                  | Members<br>RESULTS FOR 2017-2018 |                           |                         |                                                    |  |
|               | RESULTS FOR   | R 2017-2018 |                  |                                  |                           |                         |                                                    |  |
| QUARTER       | NEW CLUB GOAL | NEW CLUBS   | DROPPED CLUBS    | QUARTER                          | MEMBER GROWTH NET<br>GOAL | MEMBER GROWTH<br>ACTUAL | DROPPED<br>MEMBERS ACTUAL<br>(including transfers) |  |
| JULY/AUG/SEPT | 0             | 1           | 0                | JULY/AUG/SEPT                    | 0                         | 45                      | 27                                                 |  |
| OCT/NOV/DEC   | 2             | 0           | 0                | OCT/NOV/DEC                      | 60                        | 9                       | 19                                                 |  |
| JAN/FEB/MAR   | 0             | 0           | 0                | JAN/FEB/MAR                      | 0                         | 0                       | 0                                                  |  |
| APR/MAY/JUNE  | 1             | 0           | 0                | APR/MAY/JUNE                     | 40                        | 0                       | 0                                                  |  |